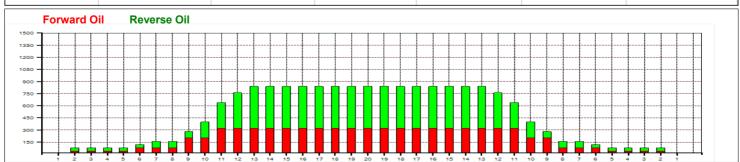

## Kirkkonummen Punapää

38 Feet Oil Pattern Distance: **Reverse Brush Drop:** 38 Feet Oil Per Board: 40 uL **Forward Oil Total:** 7.68 mL **Reverse Oil Total:** 10.6 mL 18.28 mL **Volume Oil Total:** Forward Boards Crossed: 192 Boards 265 Boards 457 Boards Reverse Boards Crossed: **Total Boards Crossed:** 