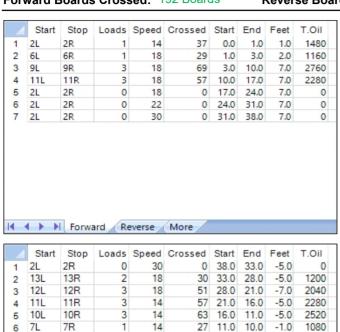

## Kirkkonummen Punapää

38 Feet Oil Pattern Distance: **Reverse Brush Drop:** 38 Feet Oil Per Board: 40 uL **Forward Oil Total:** 7.68 mL **Reverse Oil Total:** 10.6 mL 18.28 mL **Volume Oil Total:** Forward Boards Crossed: 192 Boards 265 Boards 457 Boards Reverse Boards Crossed: **Total Boards Crossed:** 

14

0

2L

2L

2R

2R

37 10.0

0 9.0

-1.0

1480

0

9.0

0.0 -9.0

| Conditioner:<br>Type In or Select<br>One  |
|-------------------------------------------|
| TransferType:<br>Type In or Select<br>One |

| Item             | 3L-7L:18L-18R        | 8L-12L:18L-18R      | 13L-17L:18L-18R     | 18L-18R:17R-13R      | 18L-18R:12R-8R      | 18L-18R:7R-3R        |
|------------------|----------------------|---------------------|---------------------|----------------------|---------------------|----------------------|
| Description      | Outside Track:Middle | Middle Track:Middle | Inside Track:Middle | MIddle: Inside Track | Middle:Middle Track | Middle:Outside Track |
| Track Zone Ratio | 8.08                 | 1.88                | 1                   | 1                    | 1.88                | 8.08                 |