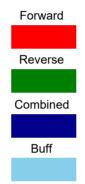

## Kirkkonummen Punapää

38 Feet Oil Pattern Distance: **Reverse Brush Drop:** 38 Feet Oil Per Board: 40 uL **Forward Oil Total:** 7.68 mL **Reverse Oil Total:** 10.6 mL 18.28 mL **Volume Oil Total:** Forward Boards Crossed: 192 Boards 265 Boards 457 Boards Reverse Boards Crossed: **Total Boards Crossed:** 